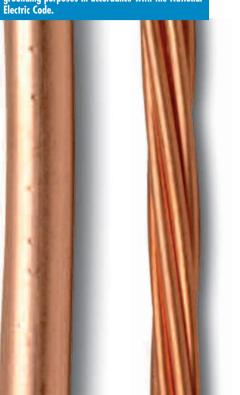

## **Bare Copper Wire**

**Conductor construction** is soft drawn bare copper meeting the requirements of ASTM Specifications B-3 and B-8. Gauge sizes 14 thru 10 are solid copper. Sizes 8 thru 2 are available in either solid or 7 stranded. Gauge size 1/0 thru 4/0 is available in either 7 or 19 stranded.

Regency's Bare Copper Wire is manufactured for grounding purposes in accordance with the National Electric Code.